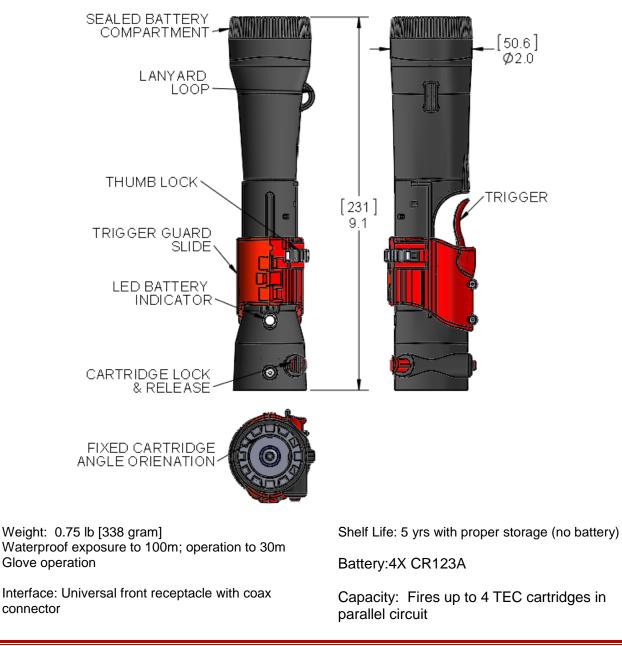

## Part Number: H400 (Rev A)

The H400 is optimized to be our most rugged, safe, and functional handle. The handle requires 3 motions or intentional actions for safe and intentional initiation of TEC Torch cartridges. The body is injection molded polycarbonate with embedded stainless steel fibers for EMI/RFI/ESD protection. Users can UNLOCK, SLIDE (ARMing the circuit) and FIRE with one hand operation.